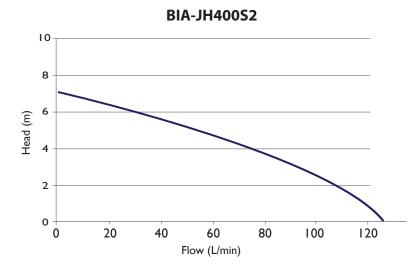

# The pump is characterized by:

Fully automatic operation 240V single phase motor with built-in auto reset thermal overload. 10m power cable Not suitable for construction sites, ponds, fountains or bio-treatment. Flows up to <u>127</u> l/m Max head <u>7.3</u>m